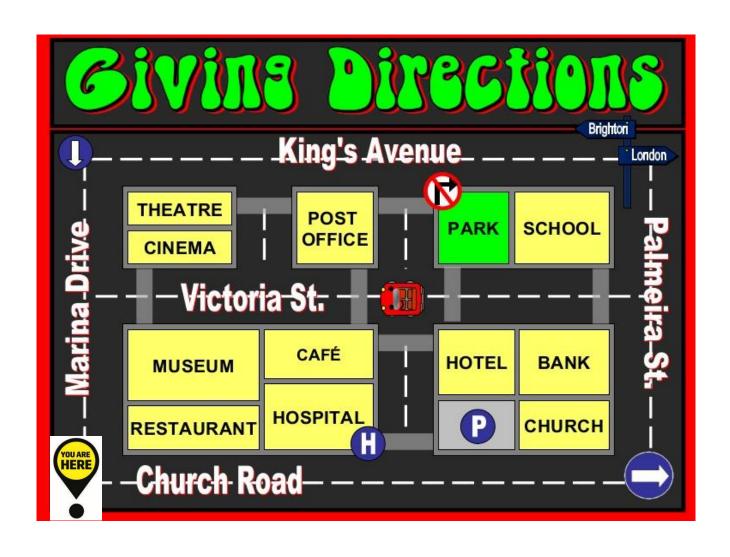

### 6. Read and follow the dialogue

Man: Excuse me. Can you tell me the way to the café?

You: Yes, sure. Go straight on Church Road and turn left.

Man: Ok.

You: Go past the hospital. The café is on the left, next to the hospital.

Man: Great! Thanks for your help.

You: You're welcome.

Man: Excuse me. Can you tell me the way to the theatre?

You: It's that way. Go straight on , go past the and turn . It's on

your , the cinema.

Man: Great! Thanks for your help.

You: You're welcome.

7. Click here to play a game