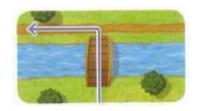

### 1. How do you get to the hotel?

First, walk the street and turn . Then, walk the bridge and turn