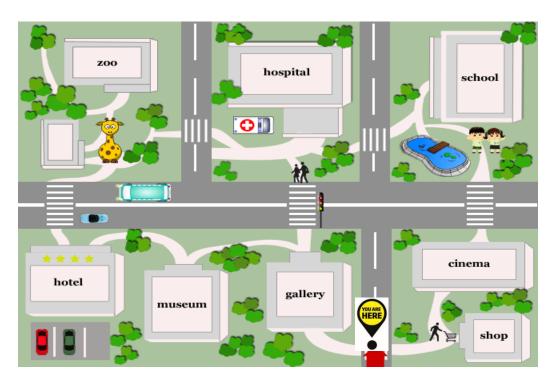

#### 1. Where is museum?

Go and turn . Go the gallery and the museum is there, the hotel and the gallery, on your .

### 2. How can I get to the school?

Go and turn . The school is on , the cinema.

### 3. What's the best way to the hospital?

Go the street and turn . the gallery and . The hospital is on , the zoo.

### 3. Where can I find a shop?

. The shop is the cinema.