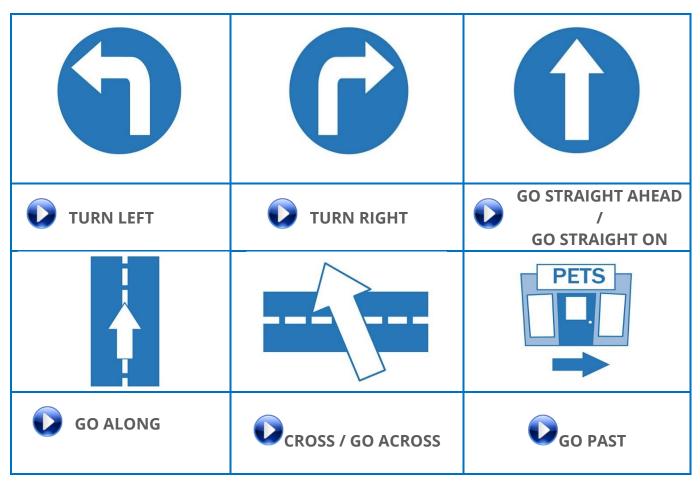

## 2. Giving directions

Roundabout

Zebra crossing

Traffic lights

Where is the chemist?

Go straight on and turn left