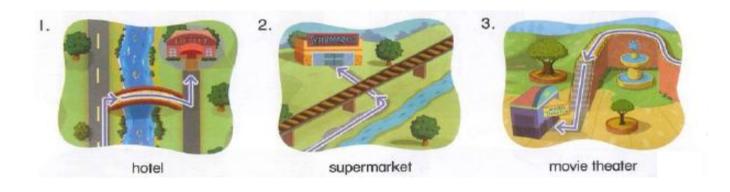

### 1. How do you get to the hotel?

First, walk the street and turn . Then, walk the bridge and turn

### 2. How do you get to the supermarket?

First, walk and turn . Then, walk and

### 3. How do you get to the movie theater (cinema)?

First, walk and turn . Then, walk and turn