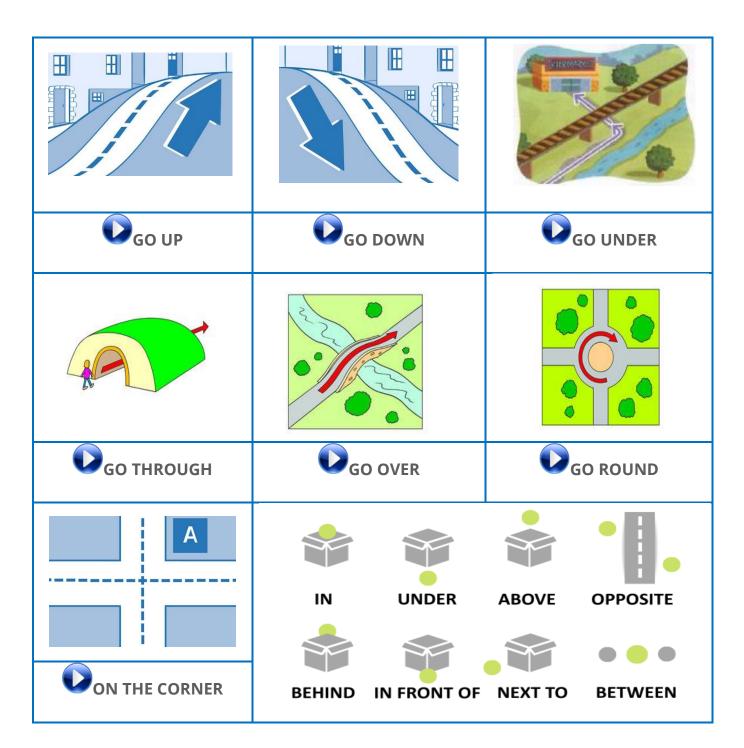

## 2. Giving directions

Roundabout

Zebra crossing

Traffic lights

Where is the chemist?

Go straight on and turn left